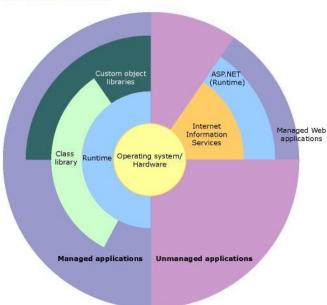

#### 2.1.1 Microsoft Visual Studio 2010 with .NET Framework 4 and C#

The .NET Framework is an integral Windows component that supports building and running the next generation of applications and XML Web services. The .NET Framework is designed to fulfill the following objectives:

- To provide a consistent object-oriented programming environment whether object code is stored and executed locally, executed locally but Internet-distributed, or executed remotely.
- To provide a code-execution environment that minimizes software deployment and versioning conflicts.
- To provide a code-execution environment that promotes safe execution of code, including code created by an unknown or semi-trusted third party.
- To provide a code-execution environment that eliminates the performance problems of scripted or interpreted environments.
- To make the developer experience consistent across widely varying types of applications, such as Windows-based applications and Web-based applications.
- To build all communication on industry standards to ensure that code based on the .NET Framework can integrate with any other code.

.NET Framework in context

The following sections describe the main components and features of the .NET Framework in greater detail.