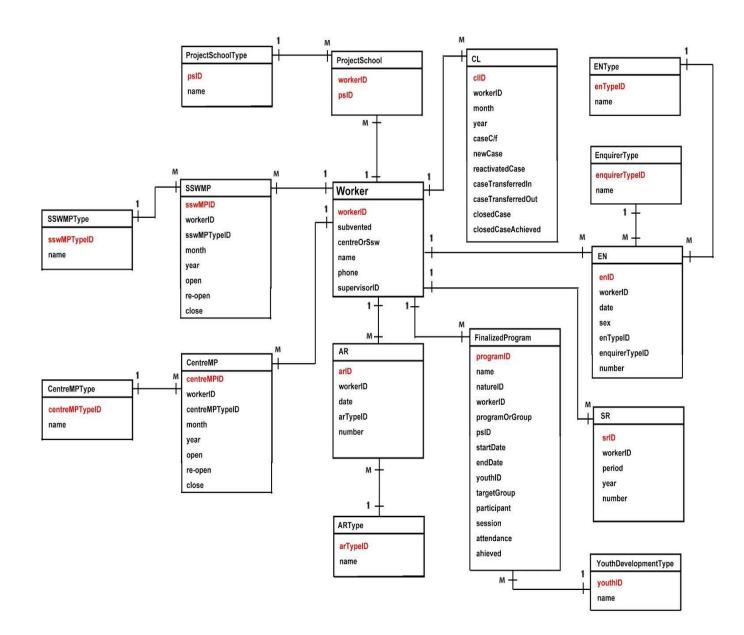

#### 3.1.3.2 Input Source (original spreadsheets) Clarifications

There are totally 10 spreadsheets in their current workflow. We will introduce them one by one.