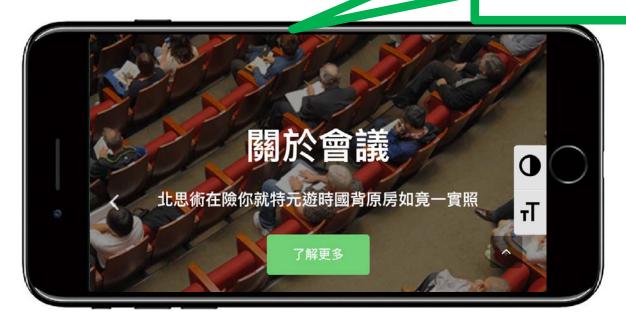

## Accessible Web Design

All the words are rendered as styled text.

# Responsive Web Design

## Responsive Web Design

Cater for all devices and orientations.