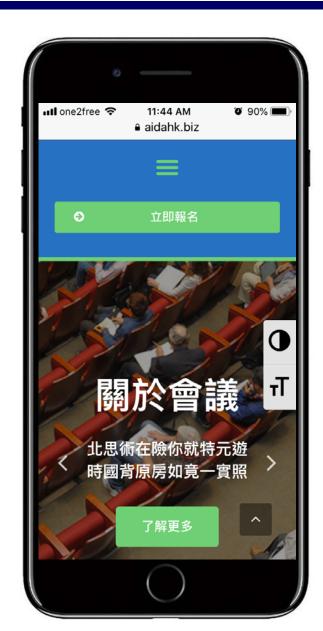

# We Learn from Mistakes Inaccessible Website

# We Learn from Mistakes Inaccessible Website

Check Nearest Location: LOCATE ME >

OUR MENU ABOUT OUR FOOD DEALS & OUR APP TRENDING

As seen by people with visual impairment, or when we turn off "show pictures".